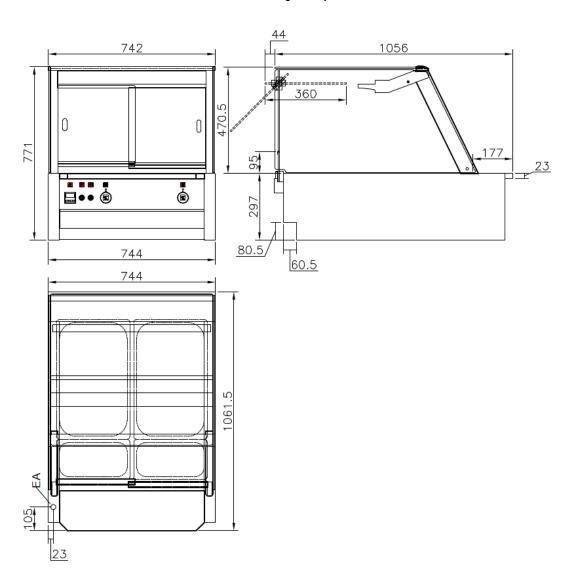

## DSWC21 SPECIFICATION SHEET

Name

Hot Deli Display Cabinet SWITCH CONVECTION

**Dimensions [mm]** 

W 744 x D 1061 x H 773

**Electr. Connection (EA)** 

400V, 3/N, 50/60Hz, 2.83kW, fuse protection 3 x 16A (or 230V, 1/N, 50Hz, 2.83kW)

**Net Weight** 

87kg

**Description** 

Case completely made of stainless steel with cubic glass top. Top glass upwards foldable, supported by pressure lifts. Swivelling front glass, self-locking, to convert the cabinet from serve-over into self-service immediately. Heated air circulation system, regulated by digital, thermostatic control. Combined with top heat by ceramic infrared elements, individually adjustable per GN-section. Optimized illumination by energy saving, heat resistant LED lamps. Mirrored sliding doors made of glass on operator side. Solid core cutting board with juice rim on operator side