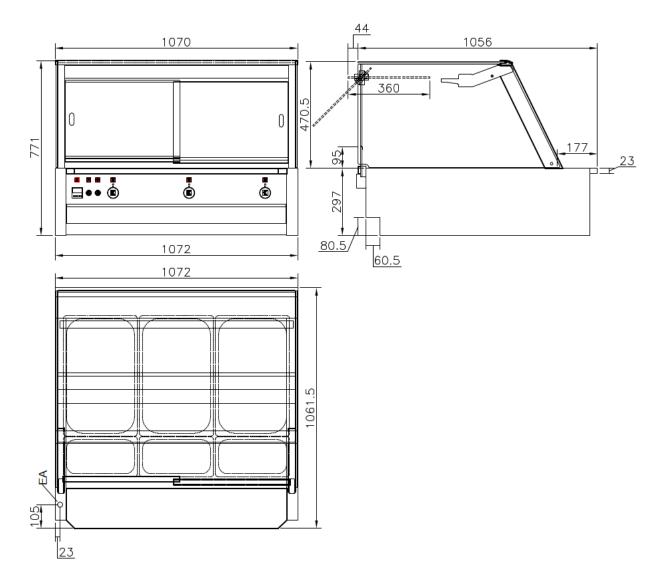

## DSWC31 SPECIFICATION SHEET

| Name                    | Hot Deli Display Cabinet SWITCH CONVECTION                                                                                                                                                                                                                                                                                                                                                                                                                                                                                                                                                                    |
|-------------------------|---------------------------------------------------------------------------------------------------------------------------------------------------------------------------------------------------------------------------------------------------------------------------------------------------------------------------------------------------------------------------------------------------------------------------------------------------------------------------------------------------------------------------------------------------------------------------------------------------------------|
| Dimensions [mm]         | W 1072 x D 1061 x H 773                                                                                                                                                                                                                                                                                                                                                                                                                                                                                                                                                                                       |
| Electr. Connection (EA) | 400V, 3/N, 50/60Hz, 4.18kW, fuse protection 3 x 16A (or 230V, 1/N, 50Hz, 4.18kW)                                                                                                                                                                                                                                                                                                                                                                                                                                                                                                                              |
| Net Weight              | 112kg                                                                                                                                                                                                                                                                                                                                                                                                                                                                                                                                                                                                         |
| Description             | Case completely made of stainless steel with cubic glass top. Top glass upwards foldable, supported<br>by pressure lifts. Swivelling front glass, self-locking, to convert the cabinet from serve-over into self-<br>service immediately. Heated air circulation system, regulated by digital, thermostatic control.<br>Combined with top heat by ceramic infrared elements, individually adjustable per GN-section.<br>Optimized illumination by energy saving, heat resistant LED lamps. Mirrored sliding doors made of<br>glass on operator side. Solid core cutting board with juice rim on operator side |