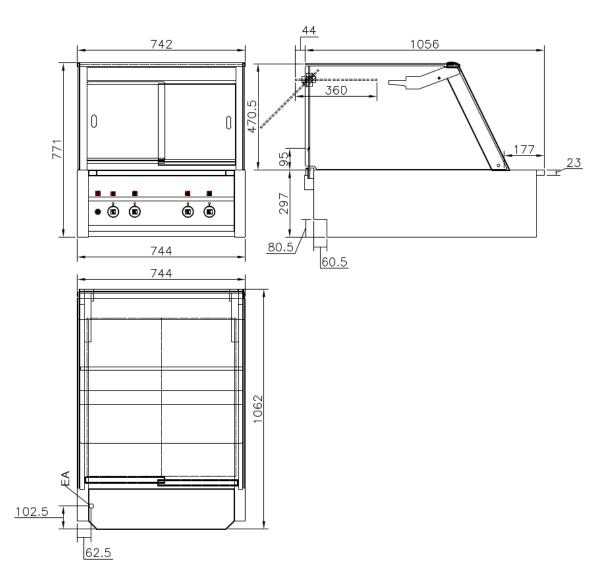

## DSWT21 SPECIFICATION SHEET

Hot Deli Display Cabinet SWITCH THERMOFLEX W 744 x D 1061 x H 773 400V, 3/N, 50/60Hz, 2.50kW, fuse protection 3 x 16A (or 230V, 1/N, 50Hz, 2.50kW) 87kg Case completely made of stainless steel with cubic glass top. Top glass upwards foldable, supported by pressure lifts. Swivelling front glass. self-locking, to convert the cabinet from serve-over into self-

by pressure lifts. Swivelling front glass, self-locking, to convert the cabinet from serve-over into selfservice immediately. Equipped with unique Thermoflex warming modules, individually adjustable per section, creating a continuous presentation area. Combined with top heat by ceramic infrared elements, individually adjustable per section. Optimized illumination by energy saving, heat resistant LED lamps. Mirrored sliding doors made of glass on operator side. Solid core cutting board with juice rim on operator side